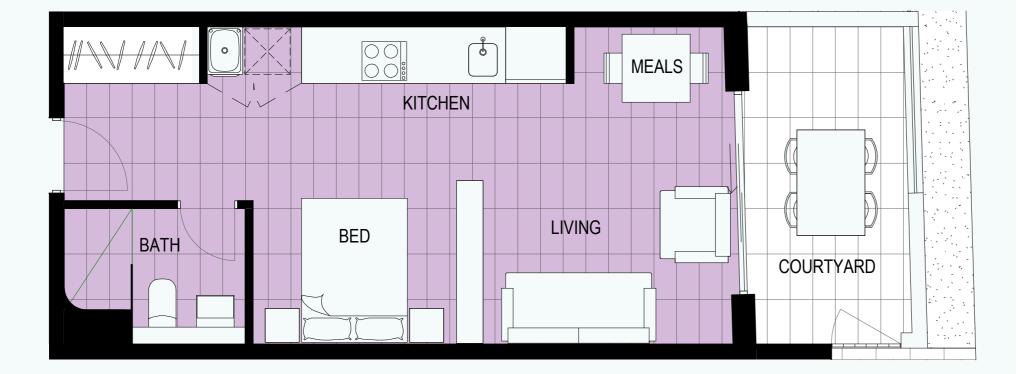

# STUDIO

# APARTMENT N $^{\circ}$ : 1161

## LOT N $^{\circ}$ : 117

### L E V E L : 1

| Internal Area  |      |
|----------------|------|
| Courtyard Area | 9m²  |
| Total Area     | 45m² |

**Disclaimer:** This floor plan has been prepared for marketing purposes only. All descriptions, dimensions, depictions and other details in this floor plan may not be to scale and may vary from the property as built. Your attention is drawn to the special conditions of the contract for sale of land. No third party has any authority to make or give any representation or warranty in relation to the property unless the representation or warranty is confirmed by Tyriel Developments Pty Ltd ACN 610 295 120 and included in the contract for sale of land. Furniture shown is not included. MP2.2 - 18.10.2018 V6.